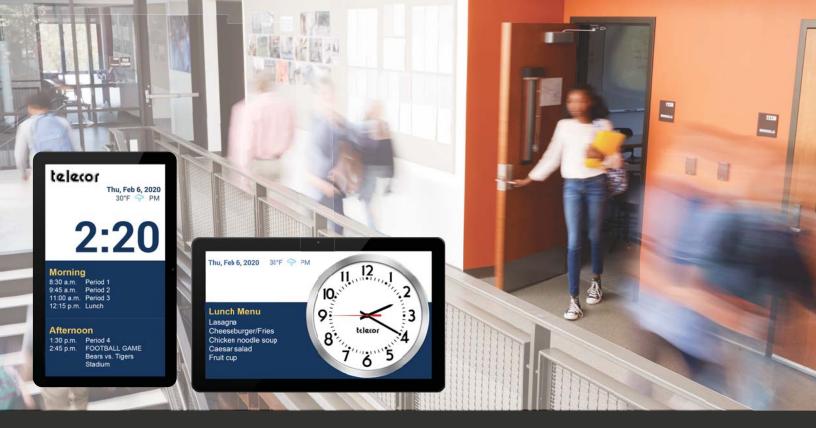

## DISPLAY TIME • MESSAGES EMERGENCY ALERTS

VuAlert displays emergency alerts, routine digital messages and synchronized time throughout your facility and across your district.

The 22-inch, high-definition screen delivers full color HD graphics and text that allow displays to be customized.

Individual messages are displayed on targeted screens, showing school activities, daily lunch menus, news, local weather information and more.

In locations such as common areas, auditoriums, cafeterias that demand larger displays, Telecor's display drivers can interface to any size LCD display, providing optimum viewing from any distance. When integrated with Telecor's communication system, VuAlert will display critical messages instantly, informing occupants of the emergency and the action to take.