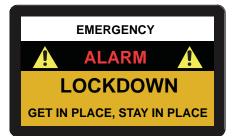

Individual messages are displayed on targeted screens, showing school activities, daily lunch menus, news, local weather information and more.

In locations such as common areas, auditoriums, cafeterias that demand larger displays, Telecor's display drivers can interface to any size LCD display, providing optimum viewing from any distance. When integrated with Telecor's communication system, VuAlert will display critical messages instantly, informing occupants of the emergency and the action to take.

Sending information in a timely manner through as many channels as possible is the key to managing any emergency.

In Canada (Corporate) 6205 Kestrel Road, Mississauga, Ontario L5T 2A1 tel: (905) 564-0801 fax: (905) 564-0806